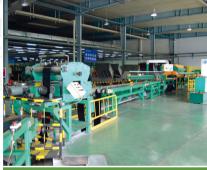

|                          |                         |
| WINTER                      | HD687 P35                | <b>HD617</b> <i>P</i> 37 | <b>HD617SUV</b> P39      | HD677 P41               |
| WINTER                      | HD627 P42                |                          |                          |                         |
| MINI                        | <b>HD227</b> <i>P4</i> 3 | HD517 P44                | HD515 P46                |                         |
| TAXI                        | HD618 P45                | <b>HD665</b> P31         |                          |                         |
| Alternative Energy Vehicles | HD321 P47                |                          |                          |                         |







# WORLD-CLASS EQUIPMENT













5. Single stage tire building machine of HOLAND VMI















# CERTIFICATES

# SEAN STREET, CONTROLLED AND STREET, CONTROLLE





E4 DOT





IATF16949

ISO9001







ISO1400 2004

# INTERNATIONAL EXHIBITIONS AND EVENTS





# HAIDA TYRE









# **HD937** MAIN SIZES AND PARAMETERS

| Size       | Load Index<br>/PR | Speed | Standard<br>Rim | Inflatable<br>Section<br>Width (mm) | Inflatable<br>Overall<br>Diameter (mm) | Loading<br>Capacity<br>(single/dual)(kg) | Inflation<br>Pressure<br>(kPa) |
|------------|-------------------|-------|-----------------|-------------------------------------|----------------------------------------|------------------------------------------|--------------------------------|
| 205/55R16  | 91                | V     | 6 1/2J          | 214