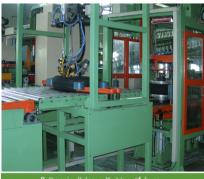

|
| WINTER                      | HD687 P35                | <b>HD617</b> <i>P</i> 37 | <b>HD617SUV</b> P39      | HD677 P41               |
| WINTER                      | HD627 P42                |                          |                          |                         |
| MINI                        | <b>HD227</b> <i>P4</i> 3 | HD517 P44                | HD515 P46                |                         |
| TAXI                        | HD618 P45                | <b>HD665</b> P31         |                          |                         |
| Alternative Energy Vehicles | HD321 P47                |                          |                          |                         |







# WORLD-CLASS EQUIPMENT













5. Single stage tire building machine of HOLAND VMI















# CERTIFICATES

# SEAN STREET, CONTROLLED AND STREET, CONTROLLE





E4 DOT





IATF16949

ISO9001







ISO1400 2004

# INTERNATIONAL EXHIBITIONS AND EVENTS





# HAIDA TYRE









# **HD937** MAIN SIZES AND PARAMETERS

| Size       | Load Index<br>/PR | Speed | Standard<br>Rim | Inflatable<br>Section<br>Width (mm) | Inflatable<br>Overall<br>Diameter (mm) | Loading<br>Capacity<br>(single/dual)(kg) | Inflation<br>Pressure<br>(kPa) |
|------------|-------------------|-------|-----------------|-------------------------------------|----------------------------------------|------------------------------------------|--------------------------------|
| 205/55R16  | 91                | V     | 6 1/2J          | 214                                 | 632