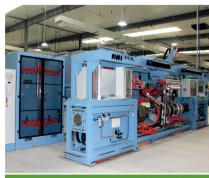

|                          |                         |
| WINTER                      | HD687 P35                | <b>HD617</b> <i>P</i> 37 | <b>HD617SUV</b> P39      | HD677 P41               |
| WINTER                      | HD627 P42                |                          |                          |                         |
| MINI                        | <b>HD227</b> <i>P4</i> 3 | HD517 P44                | HD515 P46                |                         |
| TAXI                        | HD618 P45                | <b>HD665</b> P31         |                          |                         |
| Alternative Energy Vehicles | HD321 P47                |                          |                          |                         |







# WORLD-CLASS EQUIPMENT













5. Single stage tire building machine of HOLAND VMI















# CERTIFICATES

# SEAN STREET, CONTROLLED AND STREET, CONTROLLE





E4 DOT





IATF16949

ISO9001







ISO1400 2004

# INTERNATIONAL EXHIBITIONS AND EVENTS





# HAIDA TYRE









# **HD937** MAIN SIZES AND PARAMETERS

| Size       | Load Index<br>/PR | Speed | Standard<br>Rim | Inflatable<br>Section<br>Width (mm) | Inflatable<br>Overall<br>Diameter (mm) | Loading<br>Capacity<br>(single/dual)(kg) | Inflation<br>Pressure<br>(kPa) |
|------------|-------------------|-------|-----------------|-------------------------------------|----------------------------------------|------------------------------------------|--------------------------------|
| 205/55R16  | 91                | V     | 6 1/2J          | 214