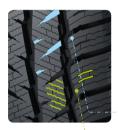

Inside wide rib grooves ensures effective water dispersion. Sequential blocks design improves tread rib hardness, enhances braking performance.

Wide rib grooves effectively removes water, provides shorter braking distances and safer handling on wet roads.