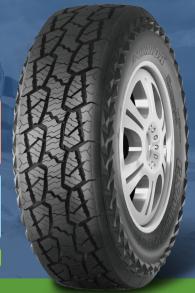

# **HD937** MAIN SIZES AND PARAMETERS

| Size       | Load Index<br>/PR | Speed | Standard<br>Rim | Inflatable<br>Section<br>Width (mm) | Inflatable<br>Overall<br>Diameter (mm) | Loading<br>Capacity<br>(single/dual)(kg) | Inflation<br>Pressure<br>(kPa) |
|------------|-------------------|-------|-----------------|-------------------------------------|----------------------------------------|------------------------------------------|--------------------------------|
| 205/55R16  | 91                | V     | 6 1/2J          | 214                                 | 632                                    | 615                                      | 300                            |
| 205/60R16  | 92                | Н     | 6J              | 209                                 | 652                                    | 630                                      | 300                            |
| 205/65R16  | 95                | Н     | 6J              | 209                                 | 672                                    | 690                                      | 300                            |
| 215/65R16  | 98                | Н     | 6 1/2J          | 221                                 | 686                                    | 750                                      | 300                            |
| 215/60R17  | 96                | Н     | 6 1/2J          | 221                                 | 690                                    | 710                                      | 300                            |
| 215/55R17  | 98XL              | V     | 7J              | 226                                 | 668                                    | 750                                      | 340                            |
| 225/60R17  | 99                | Н     | 6 1/2J          | 228                                 | 702                                    | 775                                      | 300                            |
| 225/65R17  | 102               | Н     | 6 1/2J          | 228                                 | 724                                    | 850                                      | 300                            |
| 215/50R18  | 92                | V     | 7J              | 226                                 | 673                                    | 630                                      | 300                            |
| 215/55R18  | 99XL              | V     | 7J              | 226                                 | 693                                    | 775                                      | 340                            |
| 225/55R18  | 102XL             | V     | 7J              | 233                                 | 705                                    | 850                                      | 340                            |
| 225/60R18  | 100               | V     | 6 1/2J          | 228                                 | 727                                    | 800                                      | 300                            |
| 235/45ZR18 | 98XL              | W     | 8J              | 236                                 | 669                                    | 750                                      | 340                            |
| 235/50R18  | 101XL             | V     | 7 1/2J          | 245                                 | 693                                    | 825                                      | 340                            |
| 225/55R19  | 99                | ٧     | 7J              | 233                                 | 731                                    | 775                                      | 300                            |
| 235/50R19  | 103XL             | V     | 7 1/2J          | 245                                 | 719                                    | 875                                      | 340                            |
| 235/50R19  | 99                | V     | 7 1/2J          | 245                                 | 719                                    | 875                                      | 340                            |
| 245/45R19  | 102XL             | ٧     | 8J              | 243                                 | 703                                    | 850                                      | 340                            |
| 245/45R20  | 103XL             | W     | 8J              | 243                                 | 728                                    | 875                                      | 340                            |
| 245/50R20  | 102               | V     | 7 1/2J          | 253                                 | 754                                    | 850                                      | 300                            |
| 255/45ZR20 | 105XL             | W     | 8 1/2J          | 255                                 | 738                                    | 925                                      | 340                            |
| 255/55R20  | 110XL             | V     | 8J              | 265                                 | 788                                    | 1060                                     | 340                            |

UHP Asymmetric Pattern Tyre Series 3D asymmetric pattern design takes superior grip performance and shorter braking distances.

# **Product Features**

Outside strong blocks design enables the tyre to follow the road's surface contours more closely, helps to reduce blocks deformation while speed cornering, and enhances steering precision & better grip.