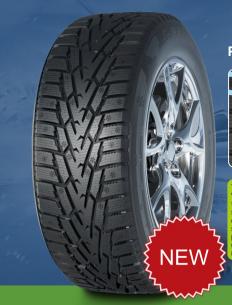

|
| 275/65R17 | 115               | Т     | С        | Е                  | 73          | 300                        |
| 235/55R18 | 104 XL            | Т     | С        | Е                  | 72          | 340                        |
| 235/60R18 | 103               | Т     | С        | Е                  | 72          | 300                        |
| 275/65R18 | 116               | Т     | С        | Е                  | 73          | 300                        |
| 275/55R20 | 117 XL            | Т     | С        | Е                  | 73          | 340                        |
| 275/60R20 | 115               | Т     | С        | Е                  | 73          | 300                        |

SAVING-oil ecnomic grade: E

WET-LAND SAFETY GRADE: C

Advanced voice index number: 71





ne design with directiona Shape grooves enhances he flowing of water and now in the grooves, which now and water and The design with 3D grooves increased the contacting area with ice and snow and improved the grasp force. The pattern design with continuous pattern in the tire cap effectively increased the rigidity of the pattern, the slant fine and wave grooves ensures better stability of steerability.

The optimized design arrangement of stud hole increases the grasp force on snow/icy road and reduced the noise, providing better steerability and traction force on snow/icy



WINTER TYRES

HD627

HD677

STUDDABLE WINTER TYRES

# **HD677** MAIN SIZES AND PARAMETERS

| Size            | Load Index<br>/PR | Speed | Wet Grip | Fuel<br>Efficiency | Noise<br>dB | Inflation<br>Pressure(kPa) |