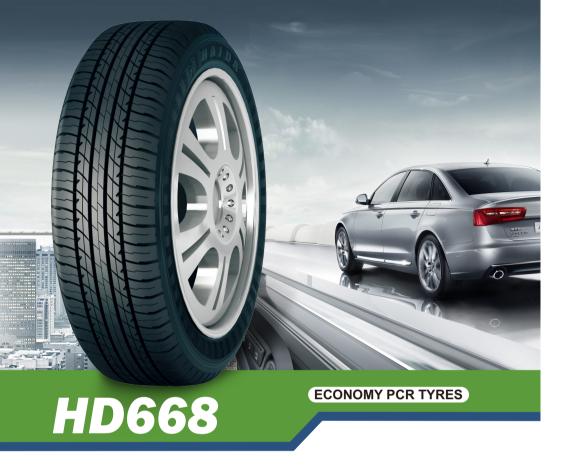

# **HAIDA**

| UHP                         | <b>HD937</b> P08         | <b>HD927</b> P09         | HD927SP P11              | <b>HD921</b> <i>P13</i> |
|-----------------------------|--------------------------|--------------------------|--------------------------|-------------------------|
| 4*4 / SUV                   | HD878 P15                | <b>HD869</b> <i>P</i> 16 | HD868 P17                | HD837 P18               |
| 4 4 / 3UV                   | HD829 P19                | HD828 P20                | HD819 P21                | HD818 P22               |
| ST                          | HD825 P23                |                          |                          |                         |
| LIGHT TRUCK                 | HD737 P24                | <b>HD718</b> P25         | <b>HD717</b> <i>P</i> 26 |                         |
| ECONOMY PCR                 | HD668 P27                | <b>HD667</b> P29         |                          |                         |
| ALL-SEASONS                 | HD657 P33                |                          |                          |                         |
| WINTER                      | HD687 P35                | <b>HD617</b> <i>P</i> 37 | <b>HD617SUV</b> P39      | HD677 P41               |
| WINTER                      | HD627 P42                |                          |                          |                         |
| MINI                        | <b>HD227</b> <i>P4</i> 3 | HD517 P44                | HD515 P46                |                         |
| TAXI                        | HD618 P45                | <b>HD665</b> P31         |                          |                         |
| Alternative Energy Vehicles | HD321 P47                |                          |                          |                         |