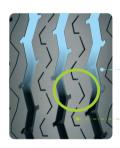

Inside wide rib grooves ensures effective water dispersion. Sequential blocks design improves tread rib hardness, enhances braking performance.

Wide rib grooves effectively removes water, provides shorter braking distances and safer handling on wet roads.

Racing compound technology provides superior grip performance on wet road surfaces.