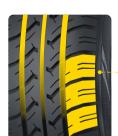

UHP Asymmetric Pattern Tyre Series 3D asymmetric pattern design takes superior grip performance and shorter braking distances.

# **Product Features**

Outside strong blocks design enables the tyre to follow the road's surface contours more closely, helps to reduce blocks deformation while speed cornering, and enhances steering precision & better grip.

Inside wide rib grooves ensures effective water dispersion. Sequential blocks design improves tread rib hardness, enhances braking performance.

Wide rib grooves effectively removes water, provides shorter braking distances and safer handling on wet roads.

Racing compound technology provides superior grip performance on wet road surfaces.