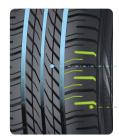

UHP Asymmetric Pattern Tyre Series 3D asymmetric pattern design takes superior grip performance and shorter braking distances.

# **Product Features**

Outside strong blocks design enables the tyre to follow the road's surface contours more closely, helps to reduce blocks deformation while speed cornering, and enhances steering precision & better grip.

Inside wide rib grooves ensures effective water dispersion. Sequential blocks design improves tread rib hardness, enhances braking performance.

Wide rib grooves effectively removes water, provides shorter braking distances and safer handling on wet roads.

Racing compound technology provides superior grip performance on wet road surfaces.