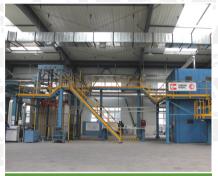

|                          |                         |
| WINTER                      | HD687 P35                | <b>HD617</b> <i>P</i> 37 | <b>HD617SUV</b> P39      | HD677 P41               |
| WINTER                      | HD627 P42                |                          |                          |                         |
| MINI                        | <b>HD227</b> <i>P4</i> 3 | HD517 P44                | HD515 P46                |                         |
| TAXI                        | HD618 P45                | <b>HD665</b> P31         |                          |                         |
| Alternative Energy Vehicles | HD321 P47                |                          |                          |                         |







# WORLD-CLASS EQUIPMENT













5. Single stage tire building machine of HOLAND VMI















# CERTIFICATES

# SEAN STREET, CONTROLLED AND STREET, CONTROLLE





E4 DOT





IATF16949

ISO9001







ISO1400 2004

# INTERNATIONAL EXHIBITIONS AND EVENTS





# HAIDA TYRE









# **HD937** MAIN SIZES AND PARAMETERS

| Size       | Load Index<br>/PR | Speed | Standard<br>Rim | Inflatable<br>Section<br>Width (mm) | Inflatable<br>Overall<br>Diameter (mm) | Loading<br>Capacity<br>(single/dual)(kg) | Inflation<br>Pressure<br>(kPa) |
|------------|-------------------|-------|-----------------|-------------------------------------|----------------------------------------|------------------------------------------|--------------------------------|
| 205/55R16  | 91                | V     | 6 1/2J          | 214