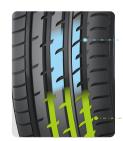

UHP Asymmetric Pattern Tyre Series 3D asymmetric pattern design takes superior grip performance and shorter braking distances.

Inside wide rib grooves ensures effective water dispersion. Sequential blocks design improves tread rib hardness, enhances braking performance.

Wide rib grooves effectively removes water, provides shorter braking distances and safer handling on wet roads.