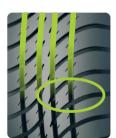

# **Product Features**

Outside strong blocks design enables the tyre to follow the road's surface contours more closely, helps to reduce blocks deformation while speed cornering, and enhances steering precision & better grip.