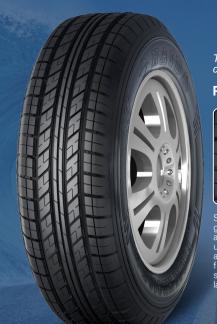

|                    | -,            | 120/117    | S     | 8J              | 272                   | 775                   | 1400/1285           | 550                   |



Tenacious and valiant with the HD819 cross-country pattern.

# **Product Features**



anti-puncture, underlay-damage and anti-fraction from the unique sidewall protection

Four wide longitudinal water-escaping grooves and spacious transverse water – escaping grooves water to improve water dispersion for excellent traction and braking on wet roads. Powerful with the luxurious SUV-oriented UHP tvre.

Outstanding performance on all roads with the wide tread and high groove—sipe ratio.

Tranquil ride with the ideal pitch design and the variable sound frequency blocks.



**HD819** 

SUV H/T TYRES

# **Product Features**

Tenacious and valiant with the HD818 cross-country pattern.



Safety with wide tapered groove pattern applicable to all weather and various road conditions. Better country