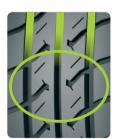

UHP Asymmetric Pattern Tyre Series 3D asymmetric pattern design takes superior grip performance and shorter braking distances.

# **Product Features**

Outside strong blocks design enables the tyre to follow the road's surface contours more closely, helps to reduce blocks deformation while speed cornering, and enhances steering precision & better grip.

Inside wide rib grooves ensures effective water dispersion. Sequential blocks design improves tread rib hardness, enhances braking performance.

Wide rib grooves effectively removes water, provides shorter braking distances and safer handling on wet roads.

Racing compound technology provides superior grip performance on wet road surfaces.