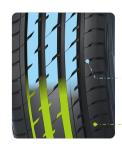

UHP Asymmetric Pattern Tyre Series 3D asymmetric pattern design takes superior grip performance and shorter braking distances.

Inside wide rib grooves ensures effective water dispersion. Sequential blocks design improves tread rib hardness, enhances braking performance.

Wide rib grooves effectively removes water, provides shorter braking distances and safer handling on wet roads.