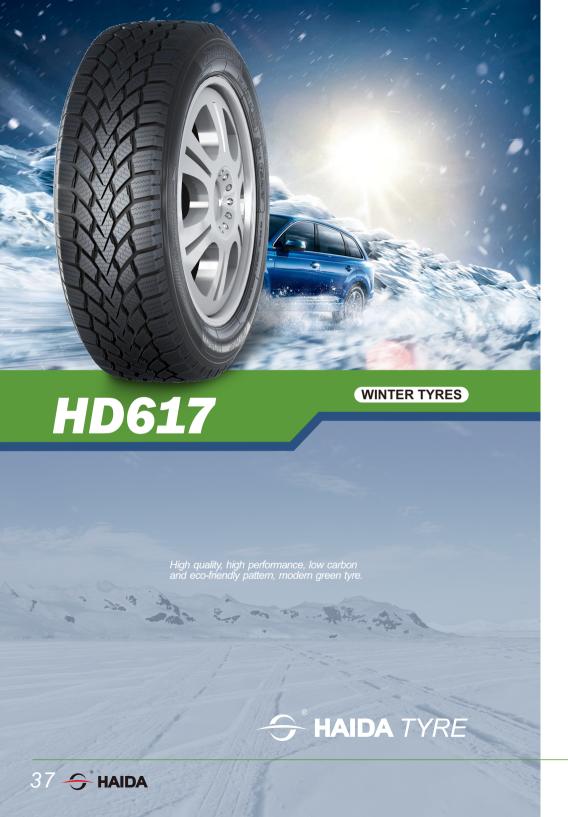

|
|             | 25/55R19 | 99H               | Н     | В        | C                  | 72          | 300                        |
|             | 35/35R19 | 91XL              | V     | В        | С                  | 72          | 340                        |
|             | 35/55R19 | 105XL             | Н     | В        | С                  | 72          | 340                        |
|             | 15/45R19 | 102XL             | Н     | В        | С                  | 72          | 340                        |
|             | 55/40R19 | 100XL             | V     | В        | C                  | 73          | 340                        |
| _ * 25      | 55/50R19 | 107XL             | T     | В        | C                  | 73          | 340                        |



Special pattern design with single-direction and V style sipe provides excellent performance on ice and snow.

# **Product Features**



The wide design and pattern with new 3D sawtooth style fine sipe greatly improved the grasp area of the tread and effectively increased the grasp force of the tire on ice and snow.

The special sipe design with single direction and V shape increased the drainage performance of water and ice, improved the brake and control performance in winter on snow.

The materials such as silica etc are added in the tread compound; it is low-temperature resistance and features excellent adhesion force on the ire/snow.

# **HD617** MAIN SIZES AND PARAMETERS

| Size Load Inc    | dex Speed | Wet Grip | Fuel<br>Efficiency | Noise<br>dB | Inflation<br>Pressure(kPa) |
|--