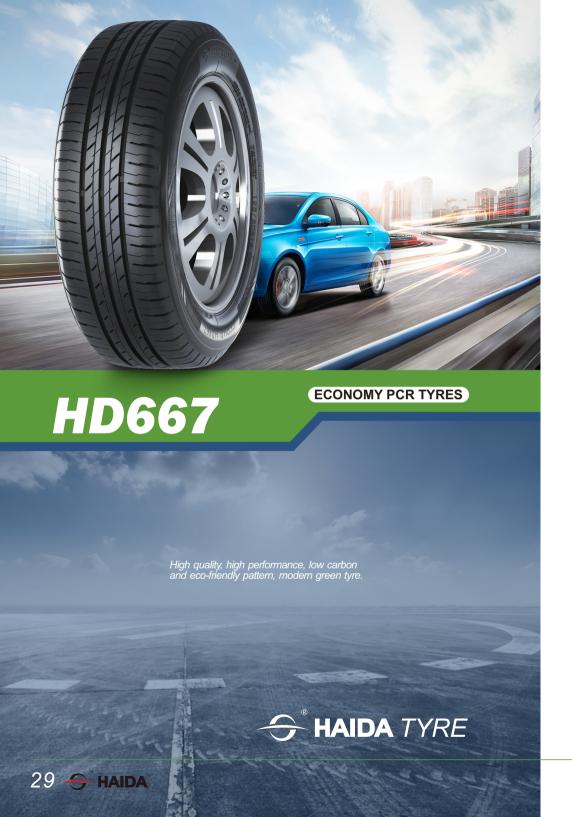

# **HAIDA**

| UHP                         | <b>HD937</b> P08         | <b>HD927</b> P09         | HD927SP P11              | <b>HD921</b> <i>P13</i> |
|-----------------------------|--------------------------|--------------------------|--------------------------|-------------------------|
| 4*4 / SUV                   | HD878 P15                | <b>HD869</b> <i>P</i> 16 | HD868 P17                | HD837 P18               |
| 4 4 / 3UV                   | HD829 P19                | HD828 P20                | HD819 P21                | HD818 P22               |
| ST                          | HD825 P23                |                          |                          |                         |
| LIGHT TRUCK                 | HD737 P24                | <b>HD718</b> P25         | <b>HD717</b> <i>P</i> 26 |                         |
| ECONOMY PCR                 | HD668 P27                | <b>HD667</b> P29         |                          |                         |
| ALL-SEASONS                 | HD657 P33                |                          |                          |                         |
| WINTER                      | HD687 P35                | <b>HD617</b> <i>P</i> 37 | <b>HD617SUV</b> P39      | HD677 P41               |
| WINTER                      | HD627 P42                |                          |                          |                         |
| MINI                        | <b>HD227</b> <i>P4</i> 3 | HD517 P44                | HD515 P46                |                         |
| TAXI                        | HD618 P45                | <b>HD665</b> P31         |                          |                         |
| Alternative Energy Vehicles | HD321 P47                |                          |                          |                         |