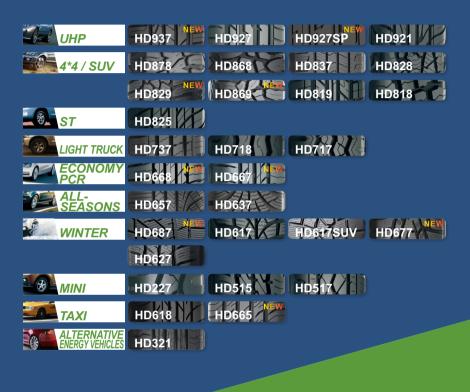

# **HAIDA**

| UHP                         | <b>HD937</b> P08         | <b>HD927</b> P09         | HD927SP P11              | <b>HD921</b> <i>P13</i> |
|-----------------------------|--------------------------|--------------------------|--------------------------|-------------------------|
| 4*4 / SUV                   | HD878 P15                | <b>HD869</b> <i>P</i> 16 | HD868 P17                | HD837 P18               |
| 4 4 / 3UV                   | HD829 P19                | HD828 P20                | HD819 P21                | HD818 P22               |
| ST                          | HD825 P23                |                          |                          |                         |
| LIGHT TRUCK                 | HD737 P24                | <b>HD718</b> P25         | <b>HD717</b> <i>P</i> 26 |                         |
| ECONOMY PCR                 | HD668 P27                | <b>HD667</b> P29         |                          |                         |
| ALL-SEASONS                 | HD657 P33                |                          |                          |                         |
| WINTER                      | HD687 P35                | <b>HD617</b> <i>P</i> 37 | <b>HD617SUV</b> P39      | HD677 P41               |
| WINTER                      | HD627 P42                |                          |                          |                         |
| MINI                        | <b>HD227</b> <i>P4</i> 3 | HD517 P44                | HD515 P46                |                         |
| TAXI                        | HD618 P45                | <b>HD665</b> P31         |                          |                         |
| Alternative Energy Vehicles | HD321 P47                |                          |                          |                         |