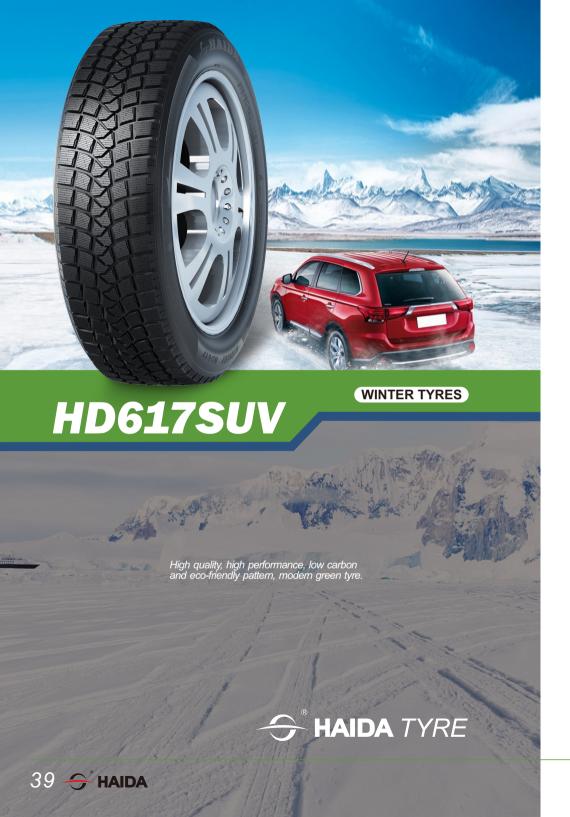

Wide pyramidal-shaped sipes for all-weather and various roads delivers excellent safety, maintains firm grip performance and aquaplaning resistance on wet roads, and enhances offroad steering response.