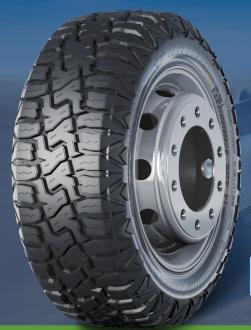

# **HD937** MAIN SIZES AND PARAMETERS

| Size       | Load Index<br>/PR | Speed | Standard<br>Rim | Inflatable<br>Section<br>Width (mm) | Inflatable<br>Overall<br>Diameter (mm) | Loading<br>Capacity<br>(single/dual)(kg) | Inflation<br>Pressure<br>(kPa) |
|------------|-------------------|-------|-----------------|-------------------------------------|----------------------------------------|------------------------------------------|--------------------------------|
| 205/55R16  | 91                | V     | 6 1/2J          | 214                                 | 632                                    | 615                                      | 300                            |
| 205/60R16  | 92                | Н     | 6J              | 209                                 | 652                                    | 630                                      | 300                            |
| 205/65R16  | 95                | Н     | 6J              | 209                                 | 672                                    | 690                                      | 300                            |
| 215/65R16  | 98                | Н     | 6 1/2J          | 221                                 | 686                                    | 750                                      | 300                            |
| 215/60R17  | 96                | Н     | 6 1/2J          | 221                                 | 690                                    | 710                                      | 300                            |
| 215/55R17  | 98XL              | V     | 7J              | 226                                 | 668                                    | 750                                      | 340                            |
| 225/60R17  | 99                | Н     | 6 1/2J          | 228                                 | 702                                    | 775                                      | 300                            |
| 225/65R17  | 102               | Н     | 6 1/2J          | 228                                 | 724                                    | 850                                      | 300                            |
| 215/50R18  | 92                | V     | 7J              | 226                                 | 673                                    | 630                                      | 300                            |
| 215/55R18  | 99XL              | V     | 7J              | 226                                 | 693                                    | 775                                      | 340                            |
| 225/55R18  | 102XL             | V     | 7J              | 233                                 | 705                                    | 850                                      | 340                            |
| 225/60R18  | 100               | V     | 6 1/2J          | 228                                 | 727                                    | 800                                      | 300                            |
| 235/45ZR18 | 98XL              | W     | 8J              | 236                                 | 669                                    | 750                                      | 340                            |
| 235/50R18  | 101XL             | V     | 7 1/2J          | 245                                 | 693                                    | 825                                      | 340                            |
| 225/55R19  | 99                | ٧     | 7J              | 233                                 | 731                                    | 775                                      | 300                            |
| 235/50R19  | 103XL             | V     | 7 1/2J          | 245                                 | 719                                    | 875                                      | 340                            |
| 235/50R19  | 99                | V     | 7 1/2J          | 245                                 | 719                                    | 875                                      | 340                            |
| 245/45R19  | 102XL             | ٧     | 8J              | 243                                 | 703                                    | 850                                      | 340                            |
| 245/45R20  | 103XL             | W     | 8J              | 243                                 | 728                                    | 875                                      | 340                            |
| 245/50R20  | 102               | V     | 7 1/2J          | 253                                 | 754                                    | 850                                      | 300                            |
| 255/45ZR20 | 105XL             | W     | 8 1/2J          | 255                                 | 738                                    | 925                                      | 340                            |
| 255/55R20  | 110XL             | V     | 8J              | 265                                 | 788                                    | 1060                                     | 340                            |