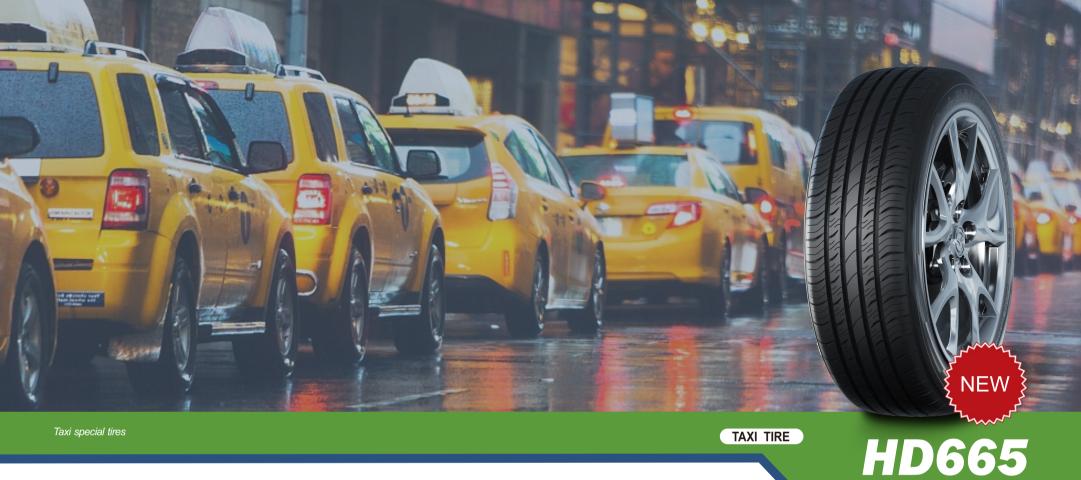

# **HAIDA**

| UHP                         | <b>HD937</b> P08         | <b>HD927</b> P09         | HD927SP P11              | <b>HD921</b> <i>P13</i> |
|-----------------------------|--------------------------|--------------------------|--------------------------|-------------------------|
| 4*4 / SUV                   | HD878 P15                | <b>HD869</b> <i>P</i> 16 | HD868 P17                | HD837 P18               |
| 4 4 / 3UV                   | HD829 P19                | HD828 P20                | HD819 P21                | HD818 P22               |
| ST                          | HD825 P23                |                          |                          |                         |
| LIGHT TRUCK                 | HD737 P24                | <b>HD718</b> P25         | <b>HD717</b> <i>P</i> 26 |                         |
| ECONOMY PCR                 | HD668 P27                | <b>HD667</b> P29         |                          |                         |
| ALL-SEASONS                 | HD657 P33                |                          |                          |                         |
| WINTER                      | HD687 P35                | <b>HD617</b> <i>P</i> 37 | <b>HD617SUV</b> P39      | HD677 P41               |
| WINTER                      | HD627 P42                |                          |                          |                         |
| MINI                        | <b>HD227</b> <i>P4</i> 3 | HD517 P44                | HD515 P46                |                         |
| TAXI                        | HD618 P45                | <b>HD665</b> P31         |                          |                         |
| Alternative Energy Vehicles | HD321 P47                |                          |                          |                         |