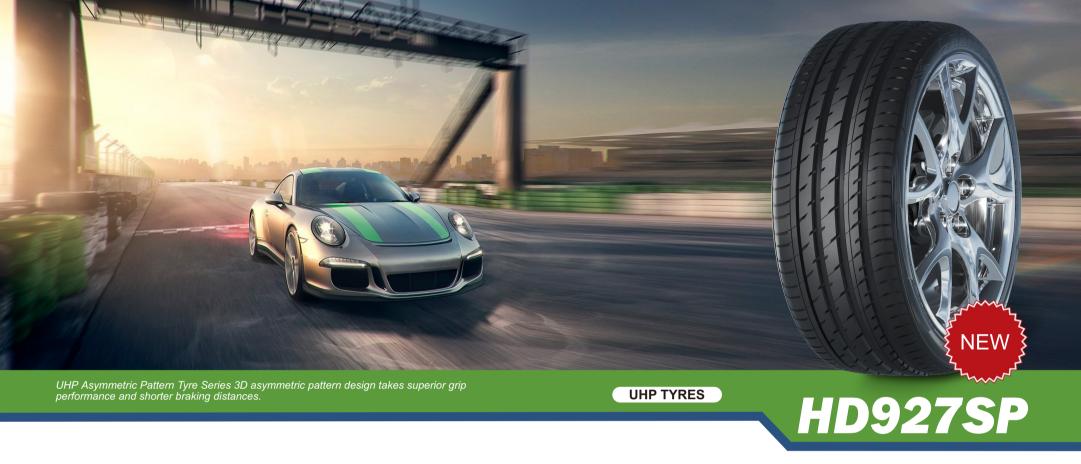

UHP Asymmetric Pattern Tyre Series 3D asymmetric pattern design takes superior grip performance and shorter braking distances.

# **Product Features**

Outside strong blocks design enables the tyre to follow the road's surface contours more closely, helps to reduce blocks deformation while speed cornering, and enhances steering precision & better grip.

Inside wide rib grooves ensures effective water dispersion. Sequential blocks design improves tread rib hardness, enhances braking performance.

Wide rib grooves effectively removes water, provides shorter braking distances and safer handling on wet roads.

Racing compound technology provides superior grip performance on wet road surfaces.