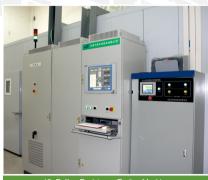

NTER                      | HD687 P35                | <b>HD617</b> <i>P</i> 37 | <b>HD617SUV</b> P39      | HD677 P41               |
| WINTER                      | HD627 P42                |                          |                          |                         |
| MINI                        | <b>HD227</b> <i>P4</i> 3 | HD517 P44                | HD515 P46                |                         |
| TAXI                        | HD618 P45                | <b>HD665</b> P31         |                          |                         |
| Alternative Energy Vehicles | HD321 P47                |                          |                          |                         |







# WORLD-CLASS EQUIPMENT













5. Single stage tire building machine of HOLAND VMI















# CERTIFICATES

# SEAN STREET, CONTROLLED AND STREET, CONTROLLE





E4 DOT





IATF16949

ISO9001







ISO1400 2004

# INTERNATIONAL EXHIBITIONS AND EVENTS





# HAIDA TYRE









# **HD937** MAIN SIZES AND PARAMETERS

| Size       | Load Index<br>/PR | Speed | Standard<br>Rim | Inflatable<br>Section<br>Width (mm) | Inflatable<br>Overall<br>Diameter (mm) | Loading<br>Capacity<br>(single/dual)(kg) | Inflation<br>Pressure<br>(kPa) |
|------------|-------------------|-------|-----------------|-------------------------------------|----------------------------------------|------------------------------------------|--------------------------------|
| 205/55R16  | 91                | V     | 6 1/2J          | 214                                 | 632                                    |