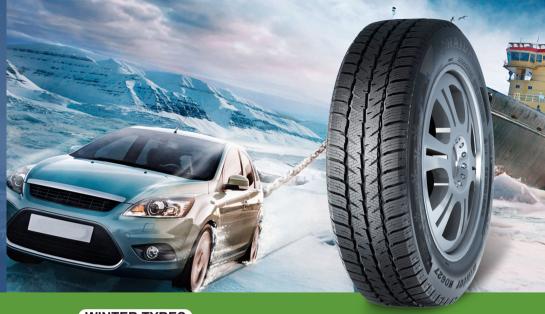

|
| 275/60R20 | 115               | Т     | С        | Е                  | 73          | 300                        |

SAVING-oil ecnomic grade: E

WET-LAND SAFETY GRADE: C

Advanced voice index number: 71





ne design with directiona Shape grooves enhances he flowing of water and now in the grooves, which now and water and The design with 3D grooves increased the contacting area with ice and snow and improved the grasp force. The pattern design with continuous pattern in the tire cap effectively increased the rigidity of the pattern, the slant fine and wave grooves ensures better stability of steerability.

The optimized design arrangement of stud hole increases the grasp force on snow/icy road and reduced the noise, providing better steerability and traction force on snow/icy



WINTER TYRES

HD627

HD677

STUDDABLE WINTER TYRES

# **HD677** MAIN SIZES AND PARAMETERS

| Size            | Load Index<br>/PR | Speed | Wet Grip | Fuel<br>Efficiency | Noise<br>dB | Inflation<br>Pressure(kPa) |
|-----------------|-------------------|-------|----------|--------------------|-------------|----------------------------|
|                 |                   |       | PCR      |                    |             |                            |
| 175/70R13       | 82                | Т     | С        | С                  | 71          | 300                        |
| 175/65R14       | 86 XL             | Т     | С        | С                  | 71          | 340                        |
| 185/65R14       | 90 XL             | Т     | С        | С                  | 71