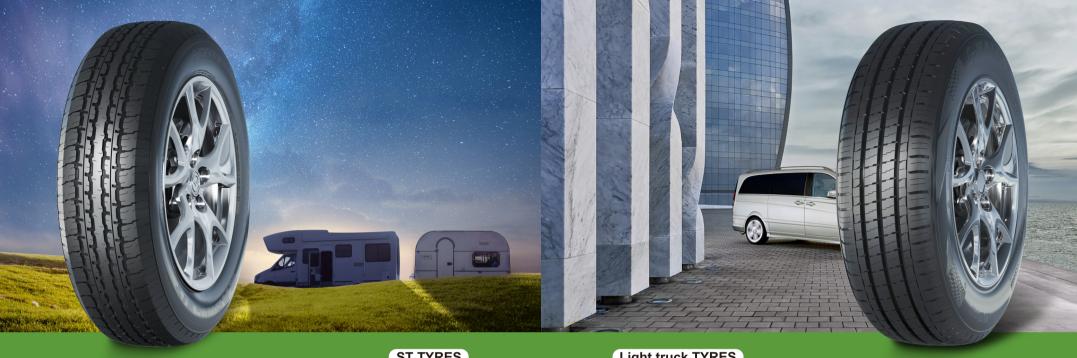

# **HAIDA**

| UHP                         | <b>HD937</b> P08         | <b>HD927</b> P09         | HD927SP P11              | <b>HD921</b> <i>P13</i> |
|-----------------------------|--------------------------|--------------------------|--------------------------|-------------------------|
| 4*4 / SUV                   | HD878 P15                | <b>HD869</b> <i>P</i> 16 | HD868 P17                | HD837 P18               |
| 4 4 / 3UV                   | HD829 P19                | HD828 P20                | HD819 P21                | HD818 P22               |
| ST                          | HD825 P23                |                          |                          |                         |
| LIGHT TRUCK                 | HD737 P24                | <b>HD718</b> P25         | <b>HD717</b> <i>P</i> 26 |                         |
| ECONOMY PCR                 | HD668 P27                | <b>HD667</b> P29         |                          |                         |
| ALL-SEASONS                 | HD657 P33                |                          |                          |                         |
| WINTER                      | HD687 P35                | <b>HD617</b> <i>P</i> 37 | <b>HD617SUV</b> P39      | HD677 P41               |
| WINTER                      | HD627 P42                |                          |                          |                         |
| MINI                        | <b>HD227</b> <i>P4</i> 3 | HD517 P44                | HD515 P46                |                         |
| TAXI                        | HD618 P45                | <b>HD665</b> P31         |                          |                         |
| Alternative Energy Vehicles | HD321 P47                |                          |                          |                         |