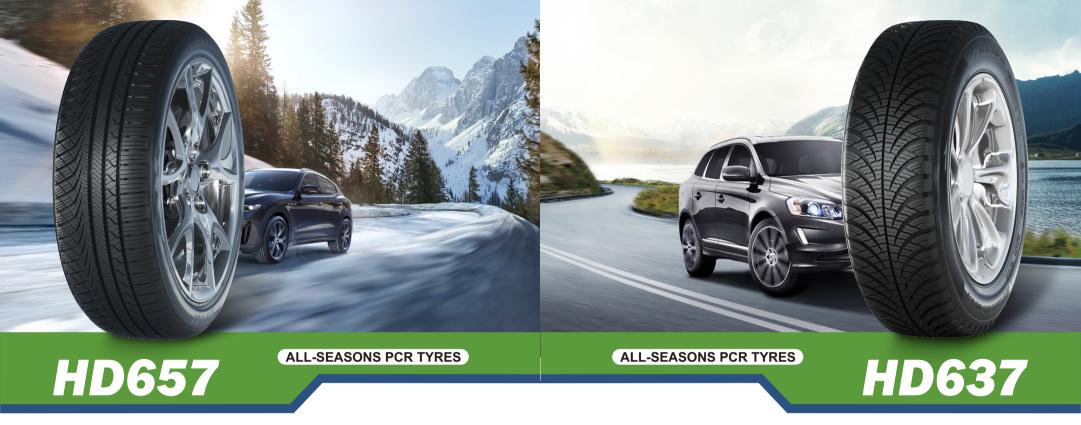

# **HAIDA**

| UHP                         | <b>HD937</b> P08         | <b>HD927</b> P09         | HD927SP P11              | <b>HD921</b> <i>P13</i> |
|-----------------------------|--------------------------|--------------------------|--------------------------|-------------------------|
| 4*4 / SUV                   | HD878 P15                | <b>HD869</b> <i>P</i> 16 | HD868 P17                | HD837 P18               |
| 4 4 / 3UV                   | HD829 P19                | HD828 P20                | HD819 P21                | HD818 P22               |
| ST                          | HD825 P23                |                          |                          |                         |
| LIGHT TRUCK                 | HD737 P24                | <b>HD718</b> P25         | <b>HD717</b> <i>P</i> 26 |                         |
| ECONOMY PCR                 | HD668 P27                | <b>HD667</b> P29         |                          |                         |
| ALL-SEASONS                 | HD657 P33                |                          |                          |                         |
| WINTER                      | HD687 P35                | <b>HD617</b> <i>P</i> 37 | <b>HD617SUV</b> P39      | HD677 P41               |
| WINTER                      | HD627 P42                |                          |                          |                         |
| MINI                        | <b>HD227</b> <i>P4</i> 3 | HD517 P44                | HD515 P46                |                         |
| TAXI                        | HD618 P45                | <b>HD665</b> P31         |                          |                         |
| Alternative Energy Vehicles | HD321 P47                |                          |                          |                         |