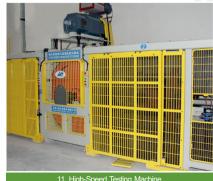

WINTER                      | HD687 P35                | <b>HD617</b> <i>P</i> 37 | <b>HD617SUV</b> P39      | HD677 P41               |
| WINTER                      | HD627 P42                |                          |                          |                         |
| MINI                        | <b>HD227</b> <i>P4</i> 3 | HD517 P44                | HD515 P46                |                         |
| TAXI                        | HD618 P45                | <b>HD665</b> P31         |                          |                         |
| Alternative Energy Vehicles | HD321 P47                |                          |                          |                         |







# WORLD-CLASS EQUIPMENT













5. Single stage tire building machine of HOLAND VMI















# CERTIFICATES

# SEAN STREET, CONTROLLED AND STREET, CONTROLLE





E4 DOT





IATF16949

ISO9001







ISO1400 2004

# INTERNATIONAL EXHIBITIONS AND EVENTS





# HAIDA TYRE









# **HD937** MAIN SIZES AND PARAMETERS

| Size       | Load Index<br>/PR | Speed | Standard<br>Rim | Inflatable<br>Section<br>Width (mm) | Inflatable<br>Overall<br>Diameter (mm) | Loading<br>Capacity<br>(single/dual)(kg) | Inflation<br>Pressure<br>(kPa) |
|------------|-------------------|-------|-----------------|-------------------------------------|----------------------------------------|------------------------------------------|--------------------------------|
| 205/55R16  | 91                | V     | 6 1/2J          | 214                                 | 632