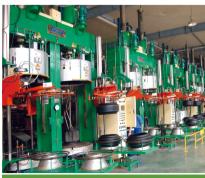

|
| WINTER                      | HD687 P35                | <b>HD617</b> <i>P</i> 37 | <b>HD617SUV</b> P39      | HD677 P41               |
| WINTER                      | HD627 P42                |                          |                          |                         |
| MINI                        | <b>HD227</b> <i>P4</i> 3 | HD517 P44                | HD515 P46                |                         |
| TAXI                        | HD618 P45                | <b>HD665</b> P31         |                          |                         |
| Alternative Energy Vehicles | HD321 P47                |                          |                          |                         |







# WORLD-CLASS EQUIPMENT













5. Single stage tire building machine of HOLAND VMI















# CERTIFICATES

# SEAN STREET, CONTROLLED AND STREET, CONTROLLE





E4 DOT





IATF16949

ISO9001







ISO1400 2004

# INTERNATIONAL EXHIBITIONS AND EVENTS





# HAIDA TYRE









# **HD937** MAIN SIZES AND PARAMETERS

| Size       | Load Index<br>/PR | Speed | Standard<br>Rim | Inflatable<br>Section<br>Width (mm) | Inflatable<br>Overall<br>Diameter (mm) | Loading<br>Capacity<br>(single/dual)(kg) | Inflation<br>Pressure<br>(kPa) |
|------------|-------------------|-------|-----------------|-------------------------------------|----------------------------------------|------------------------------------------|--------------------------------|
| 205/55R16  | 91                | V     | 6 1/2J          | 214                                 | 632