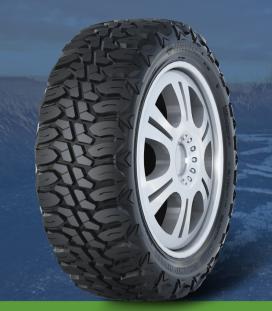

| 550                         | 1400/1250 |
| LT245/75R16   | 10PR   | 120/116    | Q     | 7J       | 248                   | 780                   | 550                         | 1400/1250 |
| LT265/75R16   | 10PR   | 123/120    | Q     | 7 1/2J   | 267                   | 810                   |                             | 1550/1400 |
| LT285/75R16   | 10PR   | 126/123    | Q     | 8J       | 286                   | 840                   |                             | 1700/1550 |
| LT275/60R20   | 10PR   | 123/120    | S     | 8J       | 279                   | 844                   | 550                         | 1550/1400 |
|               |        |            |       |          |                       |                       |                             |           |



The special 3D solid pattern design is suitable to the cross-country vehicles on the non-pavement road with supreme anti-skid performance on muddy road, powerful traction force and extreme grip performance.

# **Product Features**



The design of anticollision wall in the sidewall prevents the puncture, road collision and pressure damage.

The deep shoulder pattern design and wide pattern block provide extreme grip force, which ensured the excellent nandling and safety performance for the vehicle on the severe condition such as mountain and muddy

The ideal configuration of the pattern grooves and blocks and the high proportional horizontal grooves guaranteed the excellent anti-skid performance on the muddy road.

All weather comfortable and energy saving cross-country tyre.

# **Produc