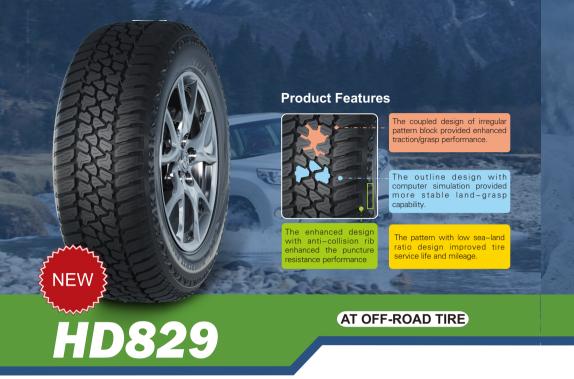

| 1150                                                       | 300                        |
| 265/60R18  | 114               | Н     | 8J              | 272                                 | 775                                    | 1180                                                       | 340                        |
| 265/70R18  | 116               | T     | 8J              | 272                                 | 829                                    | 1250                                                       | 300                        |
| 275/55R20  | 117XL             | Н     | 8 1/2J          | 284                                 | 810                                    | 1285                                                       | 340                        |



Rectangle shoulder and wide tread design with 3D multiple thin sipes provides superior traction, combines off-road capability in all conditions with on-road comfortable features.

# **Product Features**



Optimized pitching seauence blocks design offers auieter ride.

Rectangle shoulder and wide tread design with 3D multiple thin sipes increases road contact area, provides superior handling on both wet and dry surfaces, and enhances wear-resisting performance.

Wide pyramidal-shaped sipes for all-weather and various roads delivers excellent safety, maintains firm grip performance and aquaplaning resistance on wet roads, and enhances offroad steering response.

Unique lateral flange protector design enhances protection from puncture and impact damage

4x4 AT TYRES



**HD828** 

# **HD82