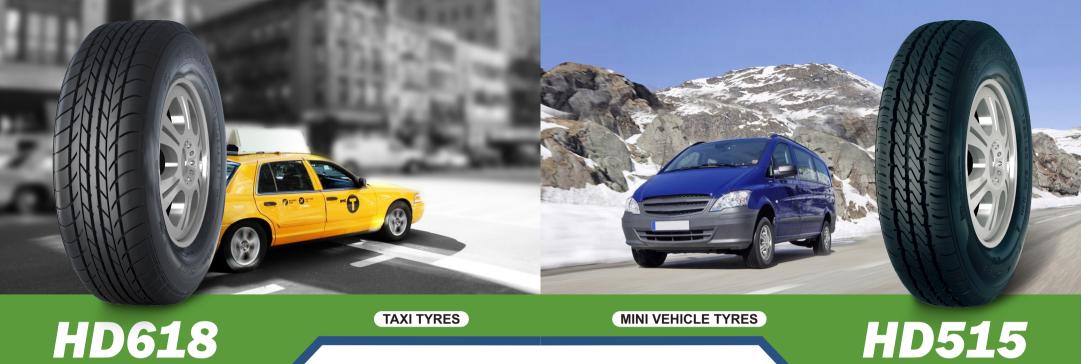

# **HAIDA**

| UHP                         | <b>HD937</b> P08         | <b>HD927</b> P09         | HD927SP P11              | <b>HD921</b> <i>P13</i> |
|-----------------------------|--------------------------|--------------------------|--------------------------|-------------------------|
| 4*4 / SUV                   | HD878 P15                | <b>HD869</b> <i>P</i> 16 | HD868 P17                | HD837 P18               |
| 4 4 / 3UV                   | HD829 P19                | HD828 P20                | HD819 P21                | HD818 P22               |
| ST                          | HD825 P23                |                          |                          |                         |
| LIGHT TRUCK                 | HD737 P24                | <b>HD718</b> P25         | <b>HD717</b> <i>P</i> 26 |                         |
| ECONOMY PCR                 | HD668 P27                | <b>HD667</b> P29         |                          |                         |
| ALL-SEASONS                 | HD657 P33                |                          |                          |                         |
| WINTER                      | HD687 P35                | <b>HD617</b> <i>P</i> 37 | <b>HD617SUV</b> P39      | HD677 P41               |
| WINTER                      | HD627 P42                |                          |                          |                         |
| MINI                        | <b>HD227</b> <i>P4</i> 3 | HD517 P44                | HD515 P46                |                         |
| TAXI                        | HD618 P45                | <b>HD665</b> P31         |                          |                         |
| Alternative Energy Vehicles | HD321 P47                |                          |                          |                         |