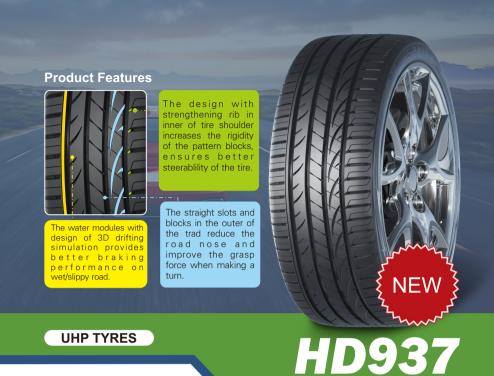

UHP Asymmetric Pattern Tyre Series 3D asymmetric pattern design takes superior grip performance and shorter braking distances.

# **Product Features**

Outside strong blocks design enables the tyre to follow the road's surface contours more closely, helps to reduce blocks deformation while speed cornering, and enhances steering precision & better grip.

Inside wide rib grooves ensures effective water dispersion. Sequential blocks design improves tread rib hardness, enhances braking performance.

Wide rib grooves effectively removes water, provides shorter braking distances and safer handling on wet roads.

Racing compound technology provides superior grip performance on wet road surfaces.