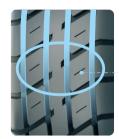

Inside wide rib grooves ensures effective water dispersion. Sequential blocks design improves tread rib hardness, enhances braking performance.

Wide rib grooves effectively removes water, provides shorter braking distances and safer handling on wet roads.