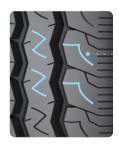

UHP Asymmetric Pattern Tyre Series 3D asymmetric pattern design takes superior grip performance and shorter braking distances.

# **Product Features**

Outside strong blocks design enables the tyre to follow the road's surface contours more closely, helps to reduce blocks deformation while speed cornering, and enhances steering precision & better grip.

Inside wide rib grooves ensures effective water dispersion. Sequential blocks design improves tread rib hardness, enhances braking performance.

Wide rib grooves effectively removes water, provides shorter braking distances and safer handling on wet roads.