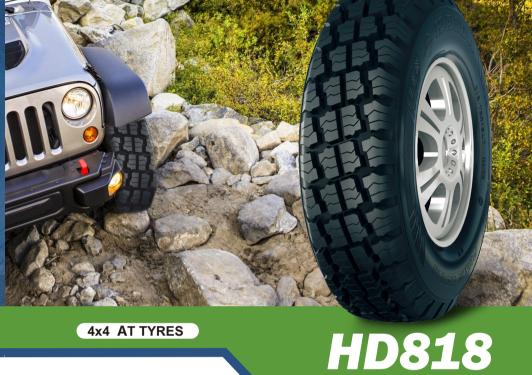

# **HAIDA**

| UHP                         | <b>HD937</b> P08         | <b>HD927</b> P09         | HD927SP P11              | <b>HD921</b> <i>P13</i> |
|-----------------------------|--------------------------|--------------------------|--------------------------|-------------------------|
| 4*4 / SUV                   | HD878 P15                | <b>HD869</b> <i>P</i> 16 | HD868 P17                | HD837 P18               |
| 4 4 / 3UV                   | HD829 P19                | HD828 P20                | HD819 P21                | HD818 P22               |
| ST                          | HD825 P23                |                          |                          |                         |
| LIGHT TRUCK                 | HD737 P24                | <b>HD718</b> P25         | <b>HD717</b> <i>P</i> 26 |                         |
| ECONOMY PCR                 | HD668 P27                | <b>HD667</b> P29         |                          |                         |
| ALL-SEASONS                 | HD657 P33                |                          |                          |                         |
| WINTER                      | HD687 P35                | <b>HD617</b> <i>P</i> 37 | <b>HD617SUV</b> P39      | HD677 P41               |
| WINTER                      | HD627 P42                |                          |                          |                         |
| MINI                        | <b>HD227</b> <i>P4</i> 3 | HD517 P44                | HD515 P46                |                         |
| TAXI                        | HD618 P45                | <b>HD665</b> P31         |                          |                         |
| Alternative Energy Vehicles | HD321 P47                |                          |                          |                         |