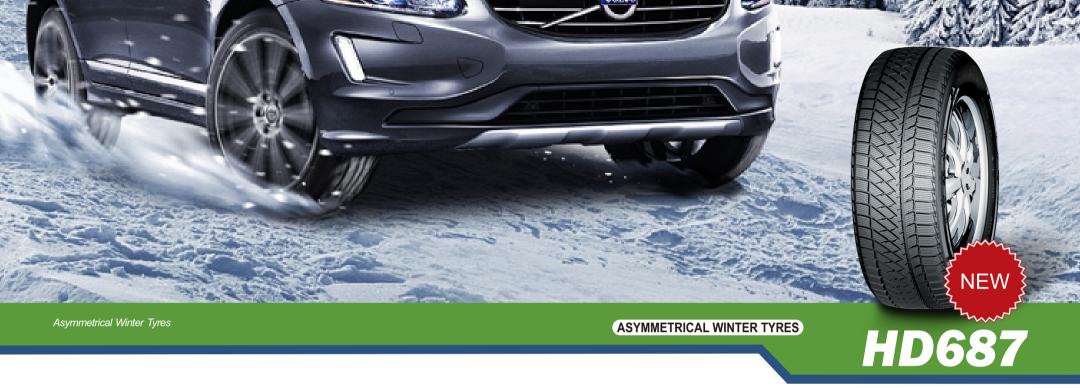

-------------|-------------------------------------|----------------------------------------|------------------------------------------|----------------------------|
| 195/65R15 | 91                | Н     | 6J              | 201                                 | 635                                    | 615                                      | 300                        |
| 205/55R16 | 91                | V     | 6 1/2J          | 214                                 | 632                                    | 615                                      | 300                        |
| 235/45R17 | 97XL              | V     | 8J              | 236                                 | 644                                    | 730                                      | 340                        |





Design with three longitudinal zigzag pattern grooves provides water drainage performance in wet road and excellent steer-ability on snow/ice road.

Design with big pattern block outside provides enough rigidity and excellent steer-ability.

Design with multiple crossed pattern inside enlarges snow holding capability and strength of snow column, and enhanced the grip capability.

The fine slots in the pattern reduced the hitting noise, the zigzag slots diffused the noise frequency, making the noise even in various frequency waves.

# **HD687** MAIN SIZES AND PARAMETERS

|             | Size     | Load Index<br>/PR | Speed | Wet Grip | Fuel<br>Efficiency | Noise<br>dB | Inflation<br>Pressure(kPa) |
|-------------|----------|-------------------|-------|----------|--------------------|---